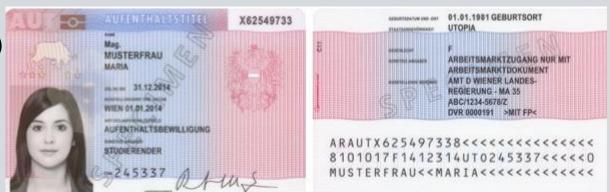

#### **Red-White-Red – Card for Graduates**

- Graduation from an Austrian Higher Education Institution
- Validity: 2 years
- Decision period: 8 weeks
- Local minimum gross income for a comparable work and professional experience
- Family Members\*: Red-White-Red Card Plus ("Rot-Weiß-Rot Karte plus")